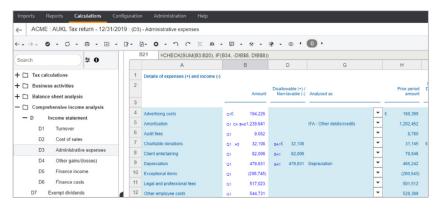

/2019 |

Increase efficiency, create synergies, and mitigate risks with ONESOURCE.



## Connectivity

Increase efficiency, create synergies, and mitigate risks with ONESOURCE. Solve existing and complex data challenges, move away from task-to-task working, and focus on the bigger picture of tax and business transformation within your organisation:

- Leverage data and create synergies across ONESOURCE solutions, including Tax Provision and Statutory Reporting
- Fully unite compliance with other departmental activities
- Integrate tax with your own business applications, now and in the future

Take advantage of a growing list of features and processes bringing data management, compliance, and reporting capabilities under one roof, with the advanced technology of ONESOURCE Corporate Tax.







### Change

Move your current corporate tax compliance process onto the next generation technology of ONESOURCE. Become a more agile tax department, better equipped and positioned to keep up with the needs of your business. Transitioning to ONESOURCE will follow a smooth process, at a time that works best for you. The flexibility and connective capabilities you obtain with ONESOURCE Corporate Tax enable you to be proactive and stay ahead of regulatory developments and macro trends.

To find out more, speak to one of our teams today

Visit tax.thomsonreuters.co.uk/onesource

Transform your operations, gain critical time back, and add more value to the business.