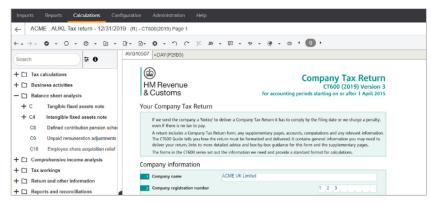

2019 |

Increase efficiency, create synergies, and mitigate risks with ONESOURCE.



## Connectivity

Increase efficiency, create synergies, and mitigate risks with ONESOURCE. Solve existing and complex data challenges, move away from task-to-task working, and focus on the bigger picture of tax and business transformation within your organisation:

- Leverage data and create synergies across ONESOURCE solutions, including Tax Provision and Statutory Reporting
- Fully unite compliance with other departmental activities
- Integrate tax with your own business applications, now and in the future

Take advantage of a growing list of features and processes bringing data management, compliance, and reporting capabilities under one roof, with the advanced technology of ONESOURCE Corporate Tax.







### Change

Move your current corporate tax compliance process onto the next generation technology of ONESOURCE. Become a more agile tax department, better equipped and positioned to keep up with the needs of your business. Transitioning to ONESOURCE will follow a smooth process, at a time that works best for you. The flexibility and connective capabilities you obtain with ONESOURCE Corporate Tax enable you to be proactive and stay ahead of regulatory developments and macro trends.

To find out more, speak to one of our teams today

Visit tax.thomsonreuters.co.uk/onesource

Transform your operations, gain critical time back, and add more value to the business.