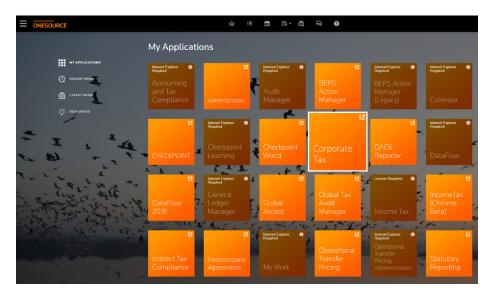

# Thrive into the future of tax

**ONESOURCE** Corporate Tax



**THOMSON REUTERS®** 

# Thrive into the future of tax



### Technology continues to change continuously, as do the rules and regulations of tax.

Bridge the gap between now and next by moving your current tax compliance process to the next generation of ONESOURCE cloud computing. Delivering increased efficiencies, enhanced data synergies, and greater assurance, our web-based platform offers advanced technology with a fresh and modern user experience.

Built on extensive and comprehensive user feedback, features include:

- · Intuitive user interface that is easy to access
- Up to date key content
- Powerful integration capabilities

Stay ahead and embrace the advanced capabilities of ONESOURCE.

**ONESOURCE** Corporate Tax

## Compliance

Tomorrow's tax landscape is uncertain. With ONESOURCE Corporate Tax, you can be confident you're complyin