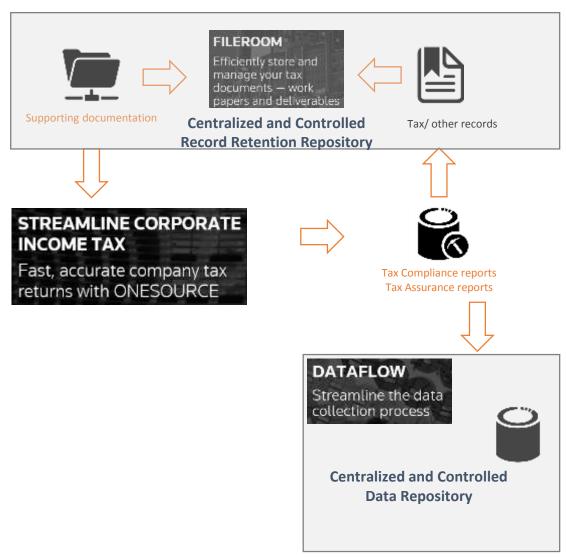

# Solution overview of ONESOURCE Corporate Tax NL and General Ledger Manager

#### Thomson Reuters ONESOURCE Corporate Tax NL – Solution & More

Powerful & Flexible

Fiscal Administration Tool

Fiscal Reporting Tool

**Experienced Support & Development Team** 