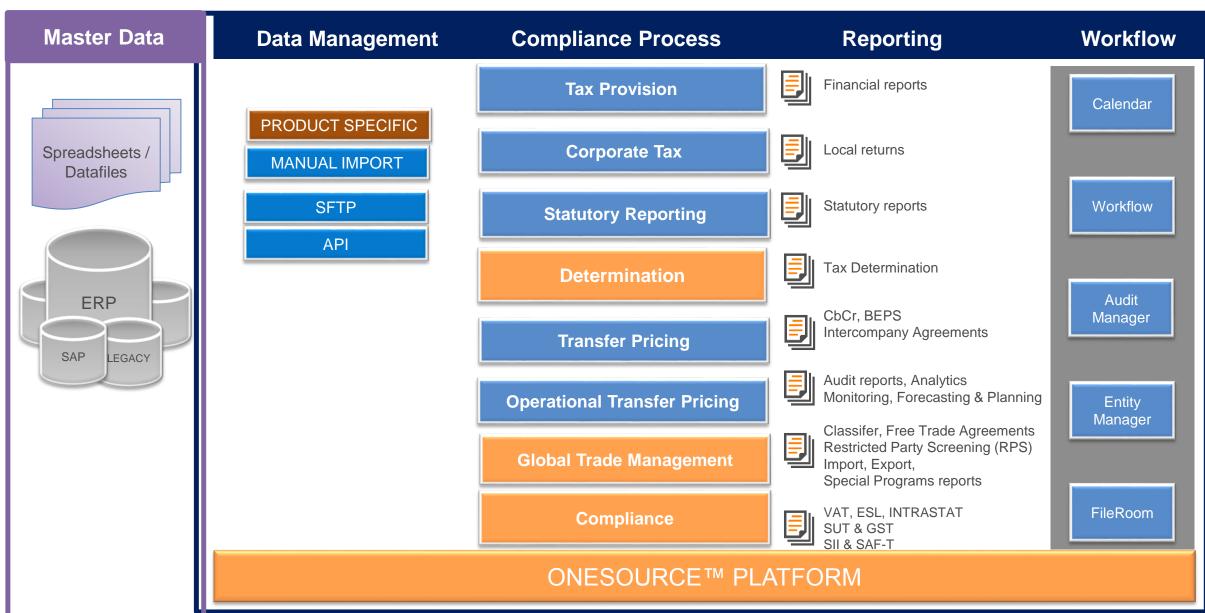

## Managing Global Trade

end-to-end platform

#### ONESOURCE™ PLATFORM

IT & Tax business goals

Scalable

Lower risk

Save effort/time

**Higher Value Work** 

Business processes

Proven

**Predictable** 

Repeatable

Business strategic objectives

**Growth of** business lines

Expansion into new regions

Module of a dedicated tax platform