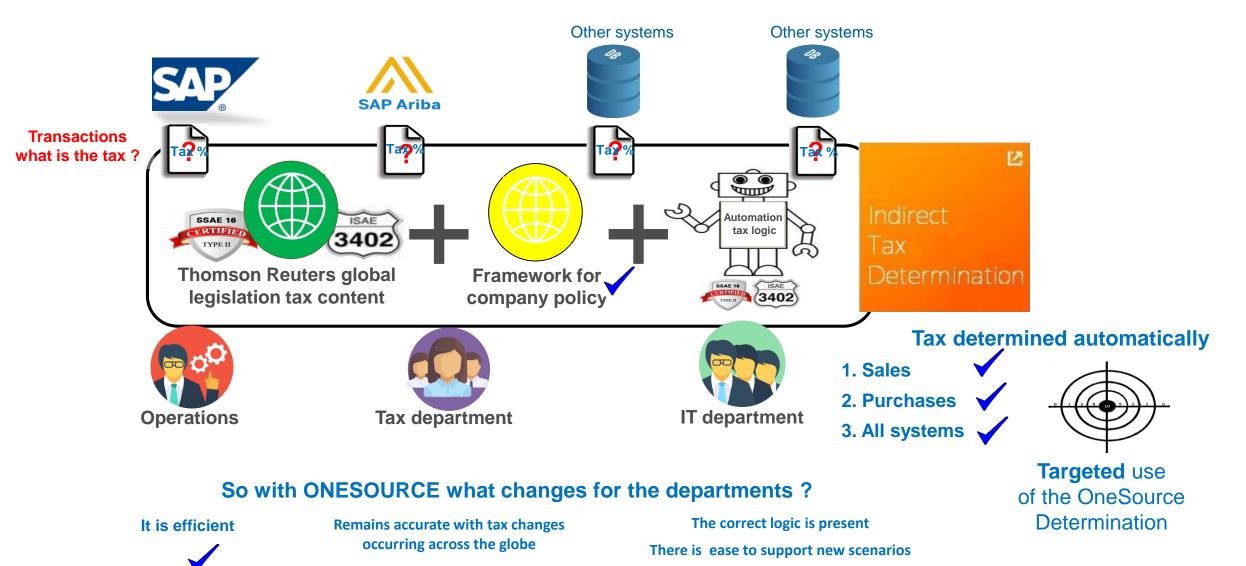

### Tax determination using **ONESOURCE**

Reduction in resource effort and time for tax determination activity