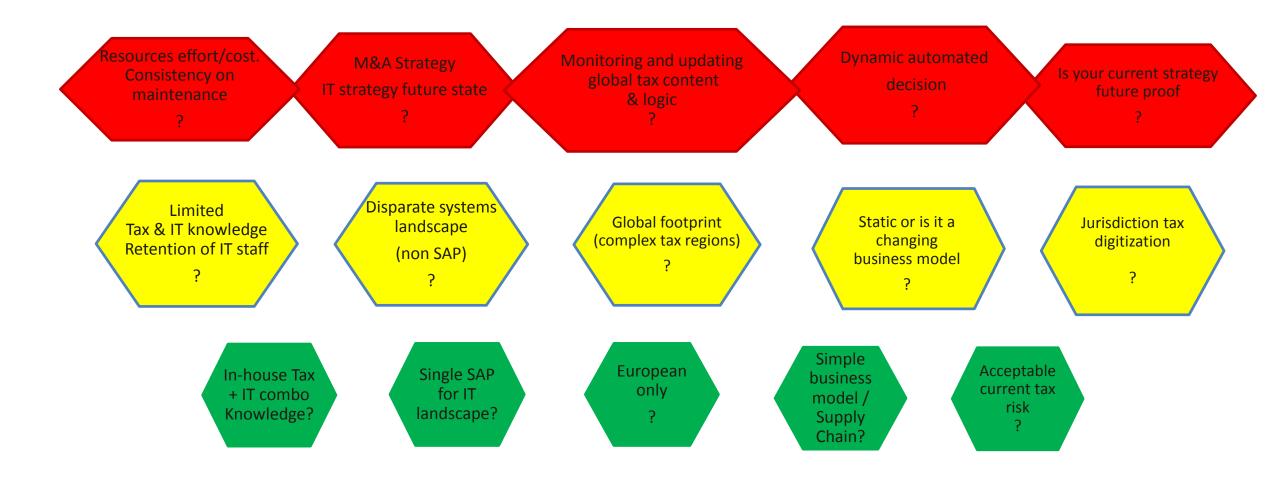

#### When to stop and consider not to use native ERP tax determination functionality