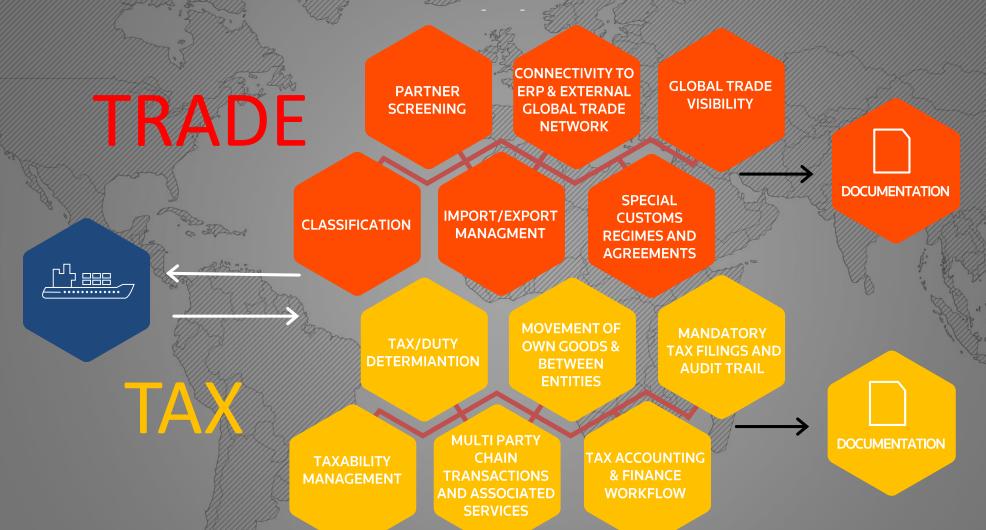

# TRADE & TAX IMPLICATIONS THROUGHOUT THE SUPPLY CHAIN

# COMMON CHALLENGES FOR TAX AND TRADE

**MASTER DATA** 

Data management diverse system landscape

Master data – missing / incorrect

APPLY LEGISLATION

Monitoring legislative /agreements

Accuracy of interpretation jurisdiction specific logic/rules

Resource burden

Lack of a standardised process

Audit trail

In house knowledge retention

Insight into data