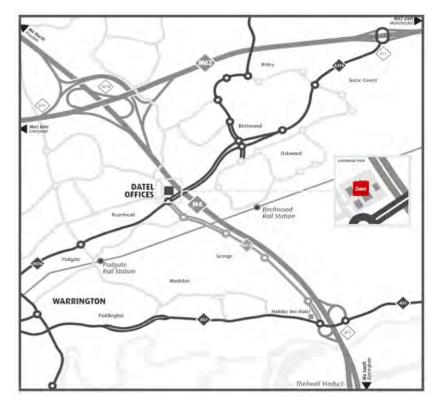

## Directions to Datel Warrington

## Arriving by car

**From M6 J21 southbound:** At first roundabout turn right onto A57 and then turn right at the next roundabout in front of the Holiday Inn. Cross 5 roundabouts to join Crab Lane. Take the first right onto Cinnamon Park where Datel is located.

**From M6 J21 northbound:** At the roundabout turn right in front of the Holiday Inn. Cross 5 roundabouts to join Crab Lane. Take the first right onto Cinnamon Park where Datel is located.

**From M62 J11:** Follow signs for A574 Warrington. Cross the first three roundabouts and at the fourth roundabout take the third exit onto Crab Lane. Take the first right onto Cinnamon Park where Datel is located.

## Arriving by train

Datel is a short taxi ride from Warrington Central (15 mins) and Warrington Bank Quay (15 mins) and Birchwood stations (5 mins).

**Datel Warrington** 

Cinnamon Park Crab Lane

Fearnhead Warrington WA2 0XP 0845 521 1875 Datel